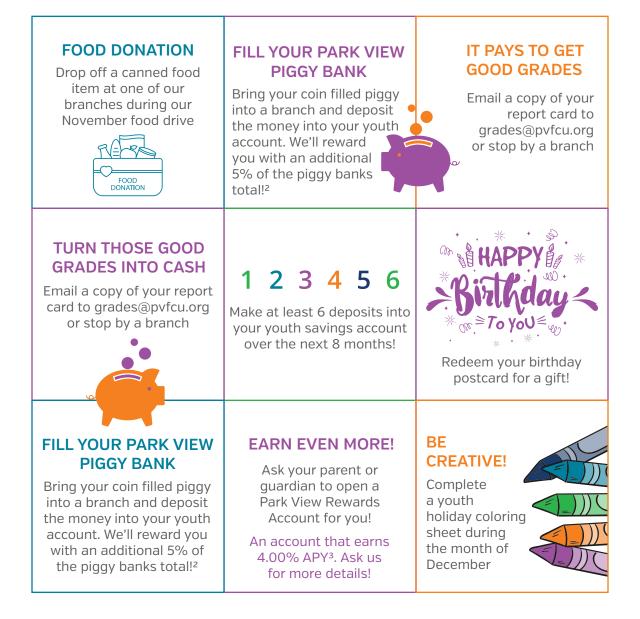

## **YOUTH TIC-TAC-TOE CHALLENGE**

Directions: Select at least five adjacent or diagonal tasks from the tic-tac-toe board. Mark the tasks off as you go.

**Prizes:** All youth who successfully complete the tic-tac-toe challenge by December, 31, 2021 will be entered for a chance to win \$50!<sup>1</sup> Anyone who completes all nine tasks from the board will have the chance to double their winnings. Active participants will be randomly selected to win prizes throughout the year.

**Enrollment:** An entry form is required for each youth wanting to participate. Scan the QR code, visit pvfcu.org/youth or call 540.434.6444 to enroll.

**Winners:** Winners will be notified via the primary contact information listed on the enrollment form.

540.434.6444 | pvfcu.org | Insured by NCUA

<sup>1</sup>Cash rewards will be deposited into youth member's Park View Rewards Account by January 7, 2022. <sup>2</sup>Piggy banks can only be filled with coins (no dollar bills) and must be redeemed in person. You may redeem the piggy bank up to 2x per year to receive additional 5%. Additional 5% will be deposited into youth member's Rewards Account by the end of the depositing month. <sup>3</sup>Annual Percentage Yield (APY) is valid as of 4/1/2021. Dividends paid quarterly. In the absence of a Park View Rewards Account, deposits will be made into the youth's regular shares account.